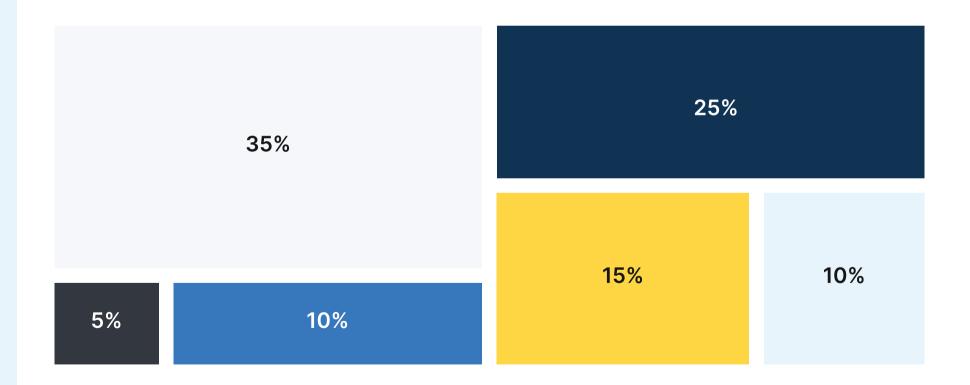

### **Color Usage**

Use 'Bright Sun' to highlight things or in Call to Action buttons. Use Cod Grey with the opacity reduced to achieve light backgrounds. Tend to use the official brand color whenever is seen fit.