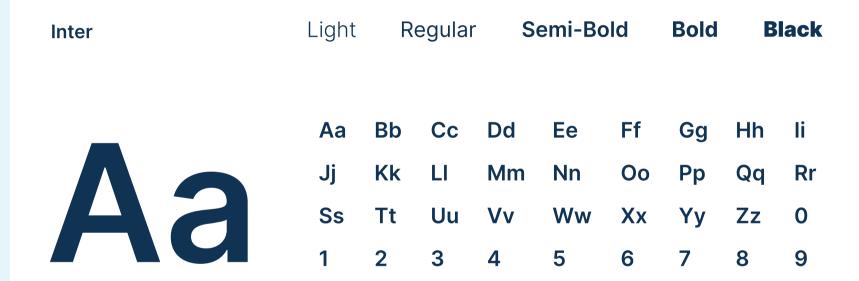

### Secondary Typography

Inter features a tall x-height to aid in readability of mixed-case and lower-case text. Several Open-Type features are provided as well, like contextual alternates that adjusts punctuation depending on the shape of surrounding glyphs, slashed zero for when you need to disambiguate "0" from "o", tabular numbers, etc.