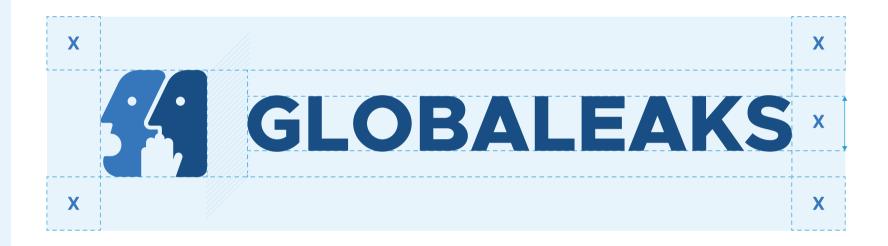

### Min. size usage

When significantly reduced, the logo will become illegible. These are the pixel size units we recommend staying within to preserver the quality of the logo.